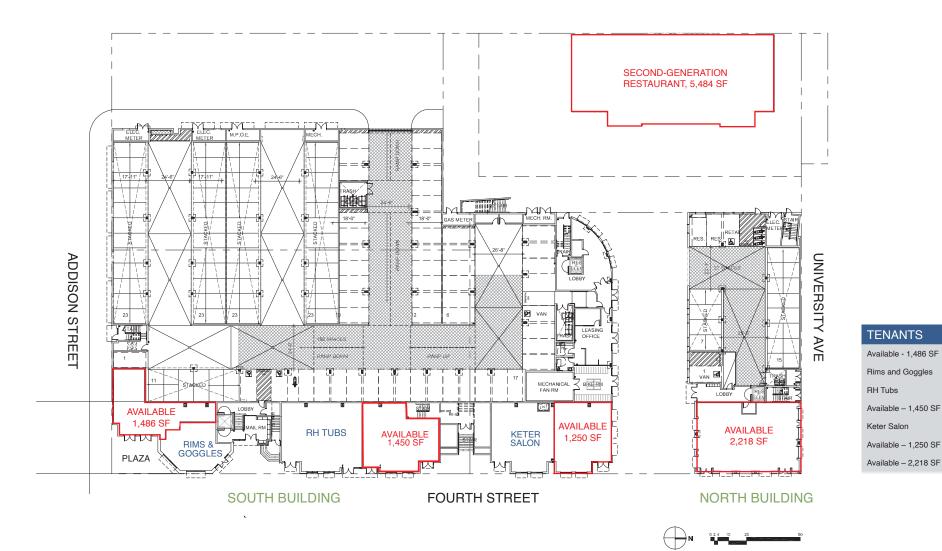

# FOURTH & U EMERYVILLE, CR

FLOOR PLAN

## **Property Highlights**

- Catahoula Coffee is available and the 1450 sf foot space is available.
- 4th Street amenities across University Ave
- Adjacent to Berkeley Amtrak Station
- Surface Parking to Building