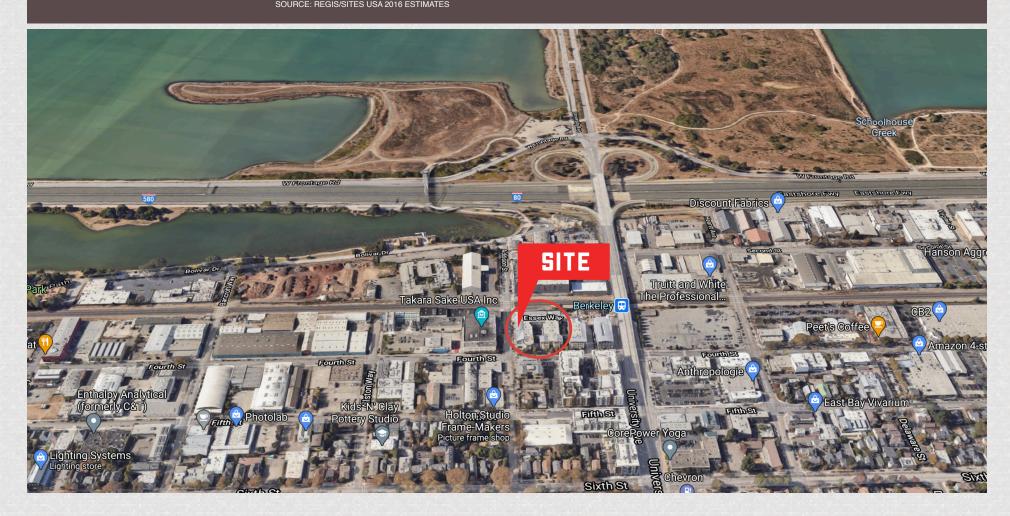

## **AMENITIES MAP**

## TRAFFIC COUNTS

I-80 @ UNIVERSITY AVE – 267,000 ADT UNIVERSITY WEST OF 4TH ST – 25,000 ADT UNIVERSITY EAST OF 4TH ST – 14,494 ADT FOURTH ST SOUTH OF UNIVERSITY AVE – 5,500 ADT

SOURCE: REGIS/SITES USA, CITY OF BERKELEY