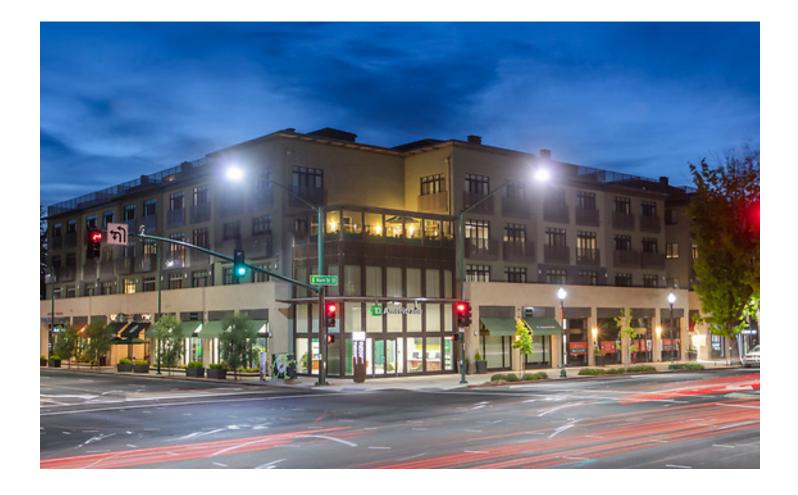

### 34,661 SF OF GROUND FLOOR RETAIL SPACE PLUS TWO LEVELS OF UNDERGROUND PARKING

Agora at South Main is a recently built development that provides the last infill opportunity for major retailers seeking a core Walnut Creek location. With over 34,000 SF of ground floor space, the project provides larger format retailers access to the historically impenetrable downtown Walnut Creek market.

## PREMIUM DESIGN AND ARCHITECTURE

#### Premium Retail Space in Downtown Walnut Creek

- ► 34,661 SF of ground floor retail space in Northern California's top retail downtown
- Anchored by California Pizza Kitchen with prime corner anchor space available.
  Cotenants include T Mobile, Pacific Catch and The Shade Store
- Located on Main St, directly opposite Walnut Creek's Broadway Plaza, anchored by Neiman Marcus, Nordstrom, Macys and Crate & Barrel
- ► On-site parking for approximately 200 cars
- Striking, contemporary architecture