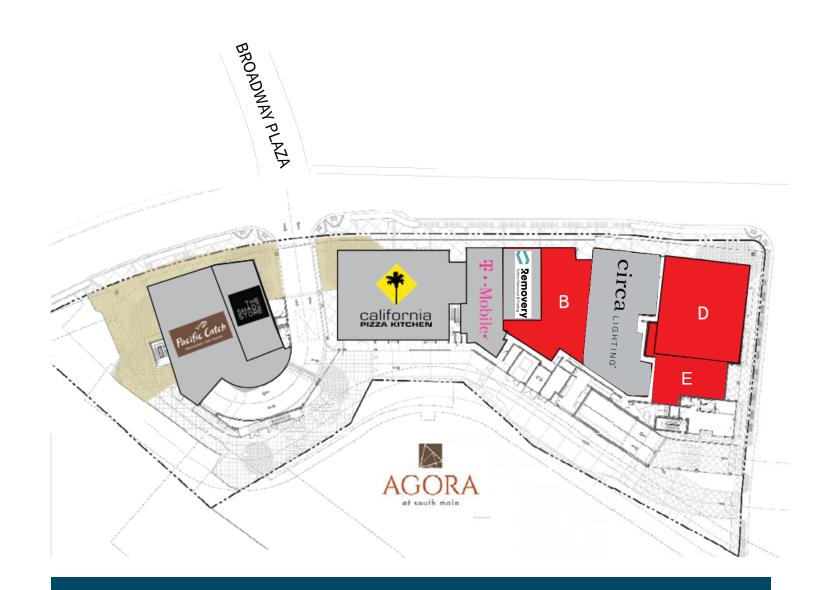

### Proximate Retailers

- Pottery Barn
- ► Neiman Marcus
- Nordstrom

- ► Tiffany & Co.
- ► Anthropologie

#### Premium Retail Space in Downtown Walnut Creek

- ► 34,661 SF of ground floor retail space in Northern California's top retail downtown
- Anchored by California Pizza Kitchen with prime corner anchor space available.
  Cotenants include T Mobile, Pacific Catch and The Shade Store
- Located on Main St, directly opposite Walnut Creek's Broadway Plaza, anchored by Neiman Marcus, Nordstrom, Macys and Crate & Barrel
- ► On-site parking for approximately 200 cars
- Striking, contemporary architecture

### Tenants

Pacific Catch The Shade Store California Pizza Kitchen T Mobile

### Availabilities

B - 3,240 SF Available D - 4,988 SF Available E - 1,700 SF Available

Ben Lazzareschi

Managing Director + 1 415 228 3070 ben.lazzareschi@am.jll.com RE Lic # 01414579