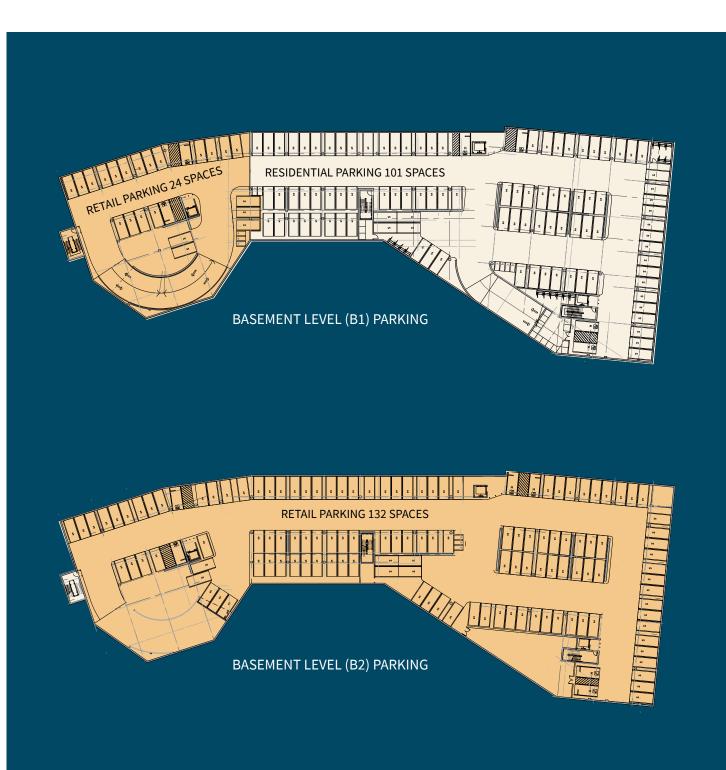

### 34,661 SF OF GROUND FLOOR RETAIL SPACE PLUS TWO LEVELS OF UNDERGROUND PARKING

Agora at South Main is a recently built development that provides the last infill opportunity for major retailers seeking a core Walnut Creek location. With over 34,000 SF of ground floor space, the project provides larger format retailers access to the historically impenetrable downtown Walnut Creek market.

#### Premium Retail Space in Downtown Walnut Creek

- ► 34,661 SF of ground floor retail space in Northern California's top retail downtown
- Anchored by California Pizza Kitchen with prime corner anchor space available.
  Cotenants include T Mobile, Pacific Catch and The Shade Store
- Located on Main St, directly opposite Walnut Creek's Broadway Plaza, anchored by Neiman Marcus, Nordstrom, Macys and Crate & Barrel
- ► On-site parking for approximately 200 cars
- Striking, contemporary architecture

## CONVENIENT PARKING