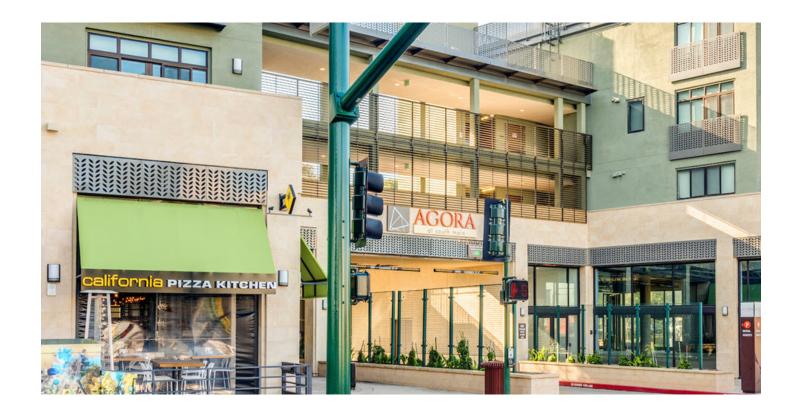

#### Premium Retail Space in Downtown Walnut Creek

- ► 34,661 SF of ground floor retail space in Northern California's top retail downtown
- Anchored by California Pizza Kitchen with prime corner anchor space available.
  Cotenants include T Mobile, Pacific Catch and The Shade Store
- Located on Main St, directly opposite Walnut Creek's Broadway Plaza, anchored by Neiman Marcus, Nordstrom, Macys and Crate & Barrel
- ► On-site parking for approximately 200 cars
- Striking, contemporary architecture

### Tenants

Pacific Catch The Shade Store California Pizza Kitchen T Mobile