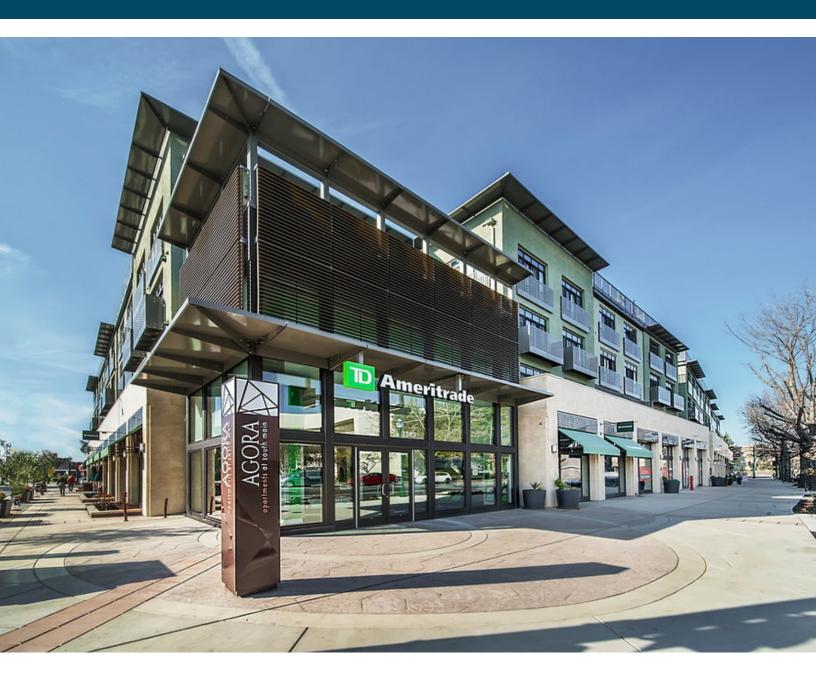

### 34,661 SF OF GROUND FLOOR RETAIL SPACE PLUS TWO LEVELS OF UNDERGROUND PARKING

Agora at South Main is a recently built development that provides the last infill opportunity for major retailers seeking a core Walnut Creek location. With over 34,000 SF of ground floor space, the project provides larger format retailers access to the historically impenetrable downtown Walnut Creek market.

## PREMIUM DESIGN AND ARCHITECTURE

#### Premium Retail Space in Downtown Walnut Creek

- ► 34,661 SF of ground floor retail space in Northern California's top retail downtown
- Anchored by California Pizza Kitchen with prime corner anchor space available.
  Cotenants include T Mobile, Pacific Catch and The Shade Store
- Located on Main St, directly opposite Walnut Creek's Broadway Plaza, anchored by Neiman Marcus, Nordstrom, Macys and Crate & Barrel
- ► On-site parking for approximately 200 cars
- Striking, contemporary architecture