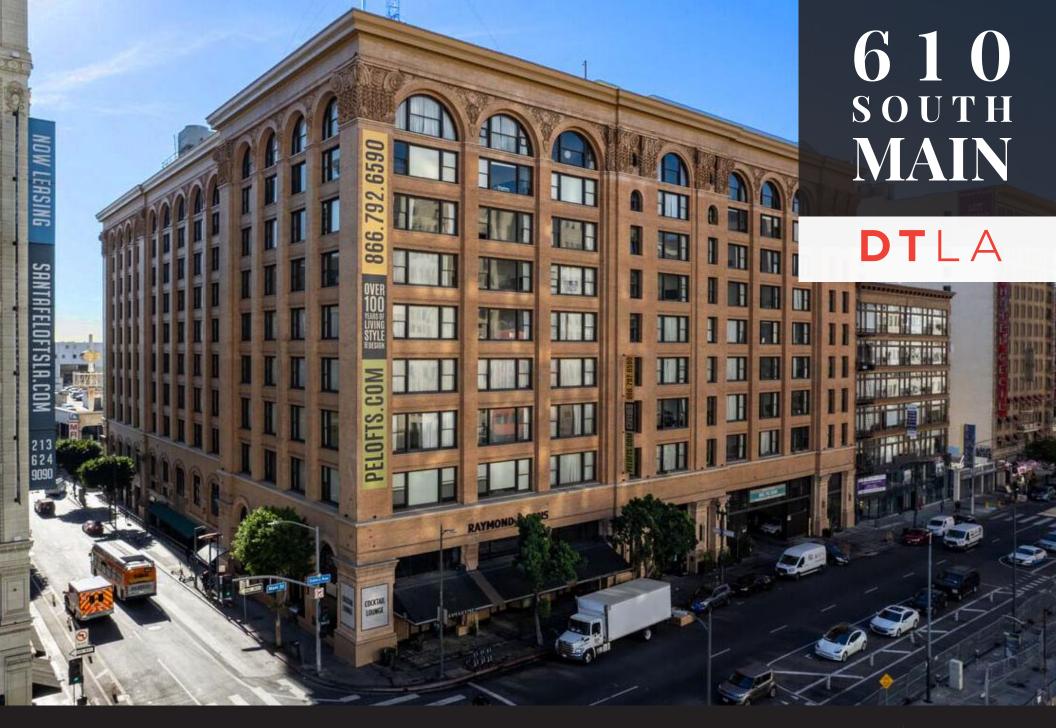

### RETAIL 750 - 1,268 SF FOR LEASE

ANTHONY YING TYING@SVN.COM 949.558.0305 DRE 02052345 JUSTINE ECHOLDS JUSTINE.ECHOLDS@SVN.COM 949.558.0251 DRE 02112177 JAY NO JNO@SVN.COM 949.558.0311 DRE 02052695

### **OVERVIEW**

The Pacific Electric Lofts is the center of the Downtown Renaissance that is occurring along Main Street and 6th Street. Set among what can be characterized as a mini SOHO District you will find a revitalized community consisting of high density residential units, and a mix of trendy and historic restaurants, cafes and bars. Join Cole's (founded in 1908 and the oldest operating restaurant and bar in Los Angeles), Mignon, Artisan House, Pupper Club and others.