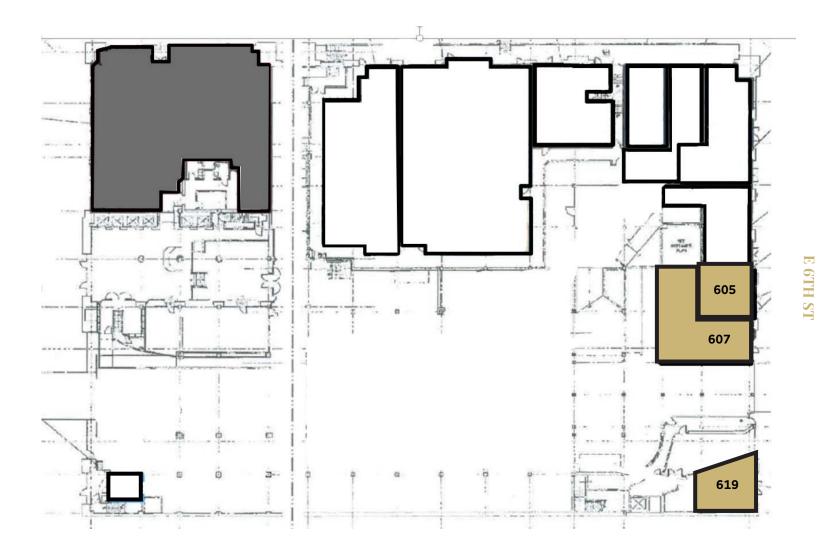

### **EXTERIOR PHOTOS**

| SUITE | STATUS    | SIZE     | TYPE |  |
|-------|-----------|----------|------|--|
| 605   | Available | 1,192 SF | NNN  |  |
| 607   | Available | 1,268 SF | NNN  |  |
| 619   | Available | 750 SF   | NNN  |  |

# **FLOOR PLAN**

| POPULATION           | 1 MILE | 3 MILES | 5 MILES |
|----------------------|--------|---------|---------|
| TOTAL POPULATION     | 10,552 | 30,236  | 76,495  |
| AVERAGE AGE          | 45.0   | 42.4    | 35.9    |
| AVERAGE AGE (MALE)   | 45.4   | 42.6    | 36.4    |
| AVERAGE AGE (FEMALE) | 44.2   | 43.0    | 35.7    |