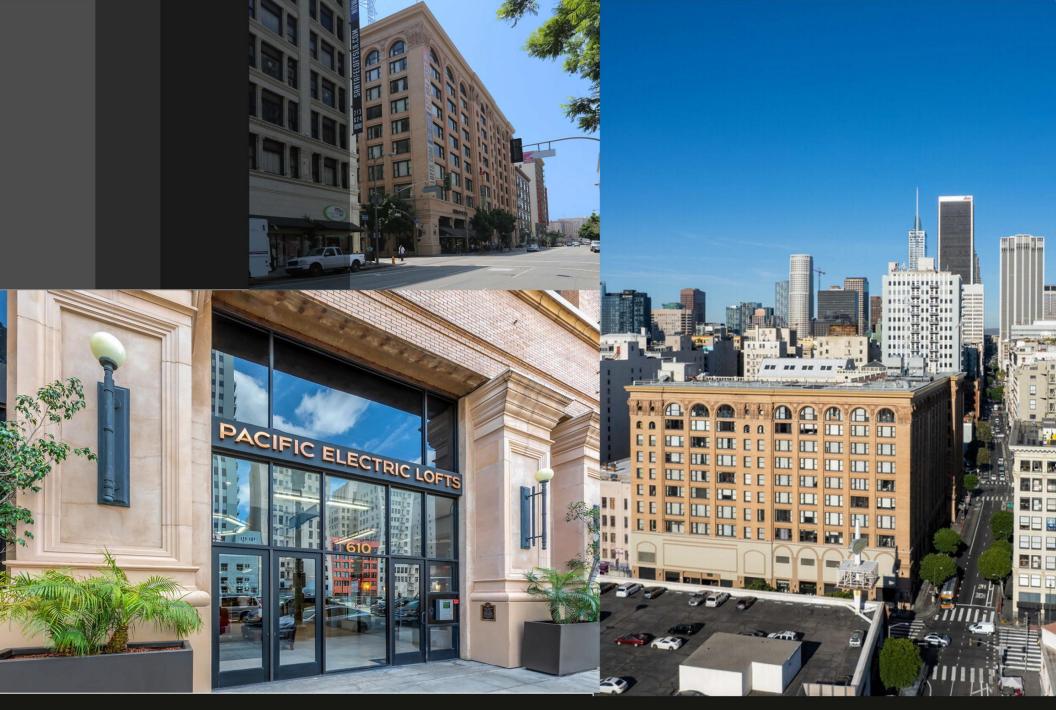

### **EXTERIOR PHOTOS**

| SUITE | STATUS    | SIZE     | TYPE |  |
|-------|-----------|----------|------|--|
| 605   | Available | 1,192 SF | NNN  |  |
| 607   | Available | 1,268 SF | NNN  |  |
| 619   | Available | 750 SF   | NNN  |  |