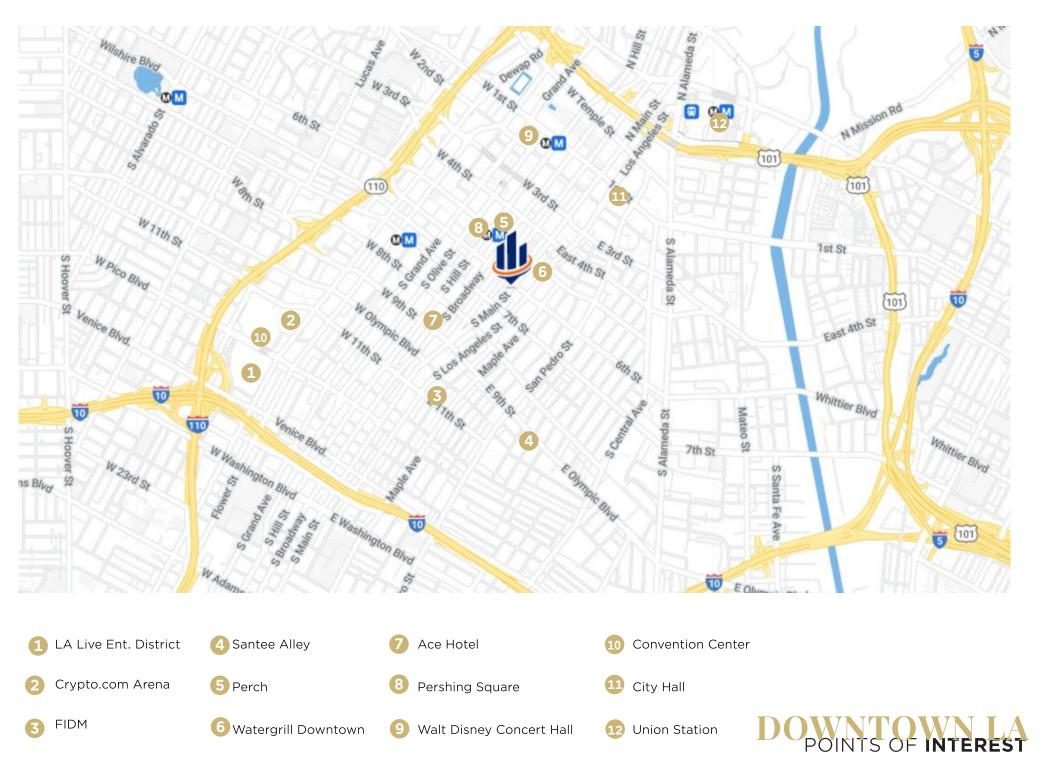

### **OVERVIEW**

The Pacific Electric Lofts is the center of the Downtown Renaissance that is occurring along Main Street and 6th Street. Set among what can be characterized as a mini SOHO District you will find a revitalized community consisting of high density residential units, and a mix of trendy and historic restaurants, cafes and bars. Join Cole's (founded in 1908 and the oldest operating restaurant and bar in Los Angeles), Mignon, Artisan House, Pupper Club and others.

### PROPERTY HIGHLĪĒĪ

- Spaces are ideal for a small cafes. general retail, fitness and professional services.
- 314 lofts above and over 4.000 residential units within the a one mile radius
- Numerous affordable parking garages and lots directly across the street

High ceilings

- Property is one of the most historic buildings in Los Angeles
- 6th Street between Main and Los Angeles is one of the most active blocks in Downtown

| SPACE TYPE: |                |
|-------------|----------------|
| AVAILABLE:  | 750 - 1,268 SF |
| LEASE RATE: | NEGOTIABLE     |
| LEASE TYPE: | NNN            |