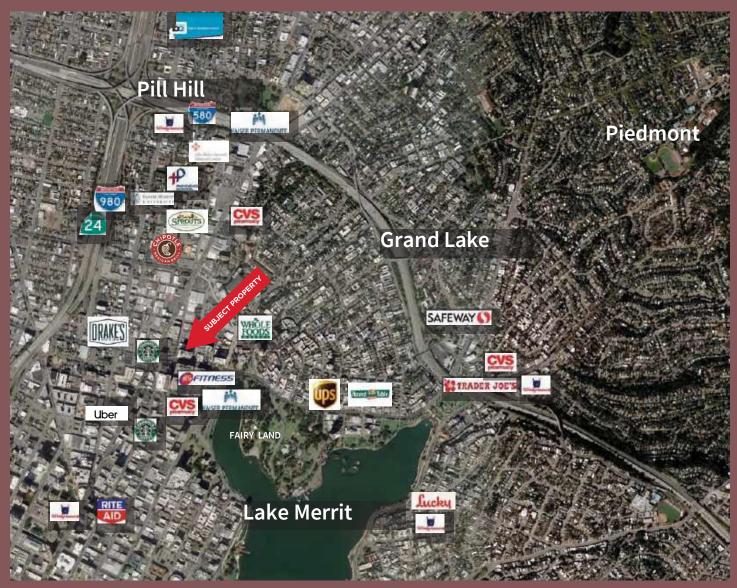

# Demographics

|                          | 1-Mile   | 3-Mile   | 5-Mile   |
|--------------------------|----------|----------|----------|
| Total Population         | 56,677   | 279,229  | 514,169  |
| Daytime Employment       | 66,519   | 169,635  | 284,668  |
| Average Household Income | \$59,454 | \$86,389 | \$90,013 |