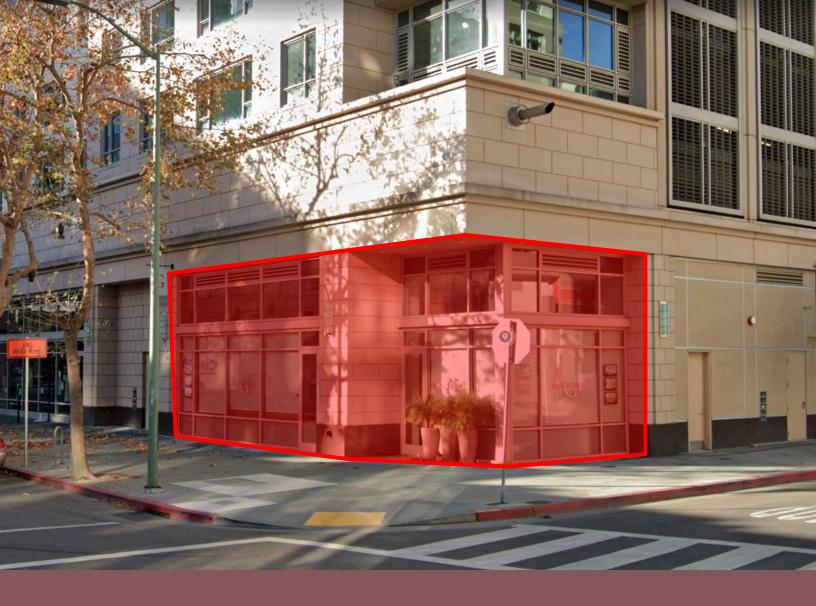

# Ground Floor Retail Spaces for Lease in Uptown Oakland

Prime ground floor retail space available at the corner of Grand Avenue & Valdez

## **Property** Highlights

- ±560, 855 & ±1,689 square feet available
- Adjacent to Osha Thai & Sliver Pizza
- Great Uptown Oakland retail space
- Across from the Caltrans headquarters
- Located on the ground floor at one of the most exclusive residential towers in Oakland with 243 units