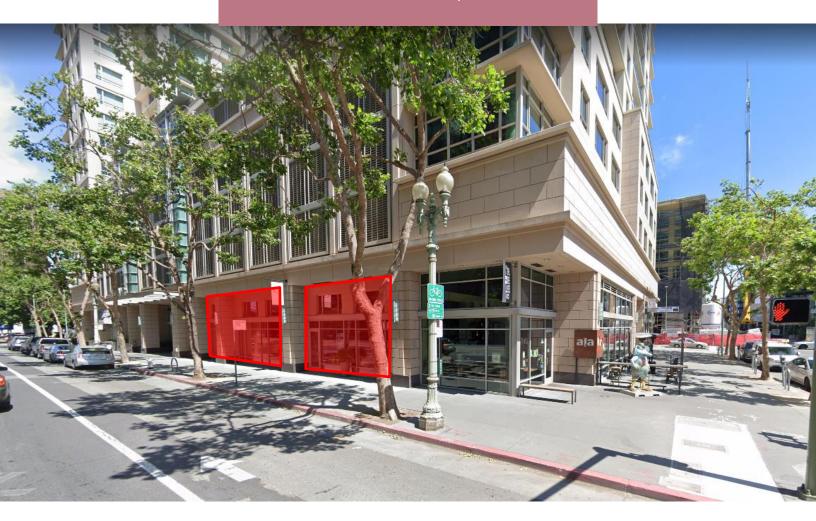

# Ground Floor Retail Spaces for Lease in Uptown Oakland

Prime ground floor retail space available at the corner of Grand Avenue & Valdez

## **Property** Highlights

- ±560, 855 & ±1,689 square feet available
- Adjacent to Osha Thai & Sliver Pizza
- Great Uptown Oakland retail space
- Across from the Caltrans headquarters
- Located on the ground floor at one of the most exclusive residential towers in Oakland with 243 units