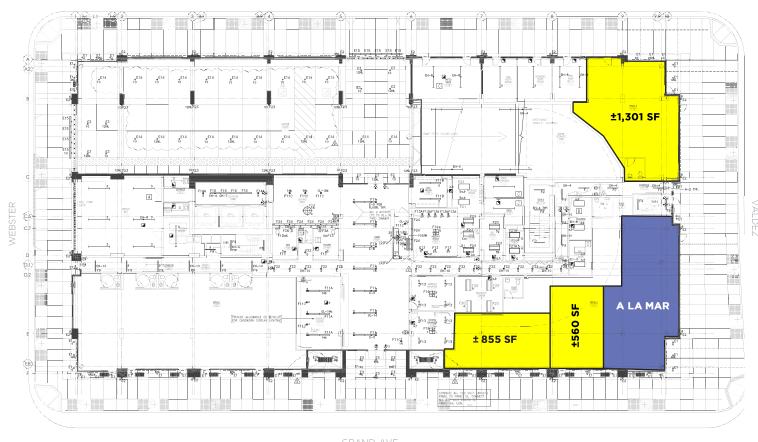

## **Property** Highlights

- ±560, 855 & ±1,689 square feet available
- Adjacent to Osha Thai & Sliver Pizza
- Great Uptown Oakland retail space
- Across from the Caltrans headquarters
- Located on the ground floor at one of the most exclusive residential towers in Oakland with 243 units

### Floor plan

GRAND AVE