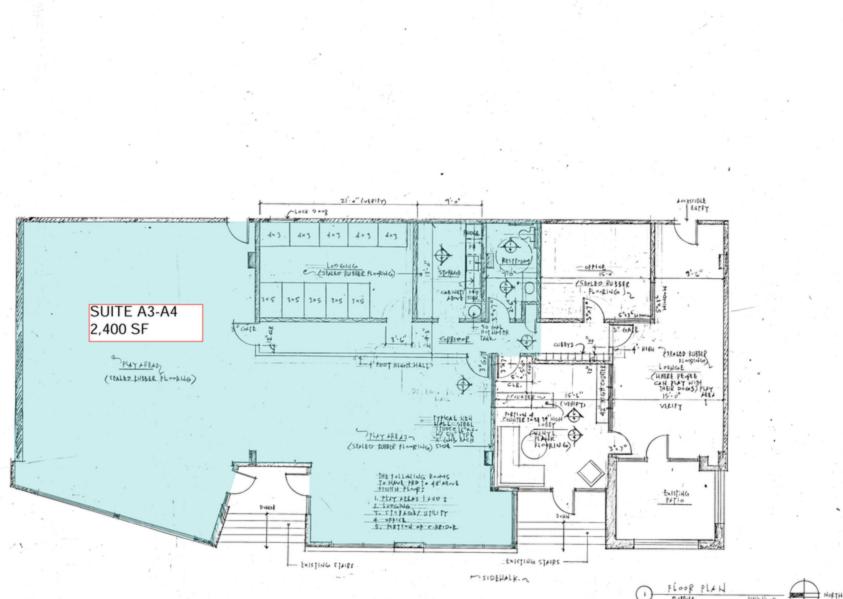

#### **PROPERTY HIGHLIGHTS**

- Available November 1, 2023. Office/retail space located in bustling South Lake Union, at the base of Taylor 28, a mixed-use project with 10,993 SF of street retail, 190 residential units, and 7 live/work units
- Abundant retail customer parking in onsite garage: 35+ stalls accessible from the rear of the space
- Close proximity to Amazon campus, Bill & Melinda Gates Foundation, and Seattle Center, and easy access to Hwy 99 and I-5
- 2,400 RSF
- Annual Base Rent: \$26.00/SF + NNN \$5.49/SF = \$6,298 per month