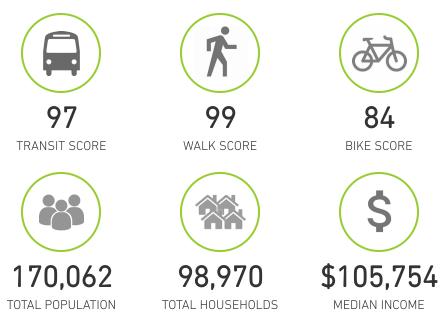

\* 2023 Demographics based on a 2 mile radius

This information has been obtained from sources believed reliable. No guarantee, warranty or representation, express or implied, is made as to the accuracy of the information contained herein, and same is submitted subject to errors, omissions, change of price, rental or other conditions withdrawal without notice, and to any special listing conditions, imposed by our principals. Any projections, opinions, assumptions or estimates used are for example only and do not represent the current or future performance of the property.