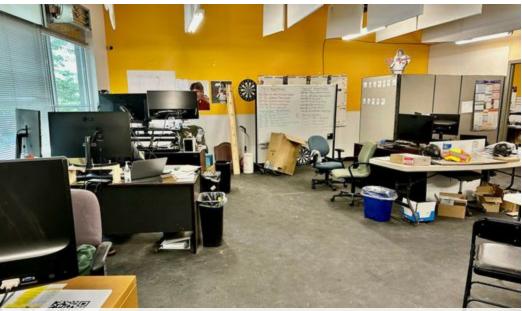

#### **PROPERTY HIGHLIGHTS**

- Available November 1, 2023. Office/retail space located in bustling South Lake Union, at the base of Taylor 28, a mixed-use project with 10,993 SF of street retail, 190 residential units, and 7 live/work units
- Abundant retail customer parking in onsite garage: 35+ stalls accessible from the rear of the space
- Close proximity to Amazon campus, Bill & Melinda Gates Foundation, and Seattle Center, and easy access to Hwy 99 and I-5
- 2,400 RSF
- Annual Base Rent: \$26.00/SF + NNN \$5.49/SF = \$6,298 per month