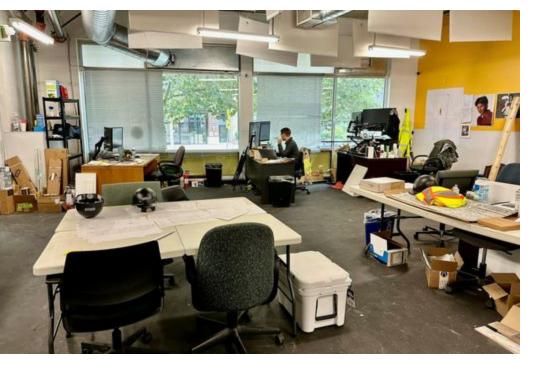

#### **PROPERTY HIGHLIGHTS**

- Available November 1, 2023. Office/retail space located in bustling South Lake Union, at the base of Taylor 28, a mixed-use project with 10,993 SF of street retail, 190 residential units, and 7 live/work units
- Abundant retail customer parking in onsite garage: 35+ stalls accessible from the rear of the space
- Close proximity to Amazon campus, Bill & Melinda Gates Foundation, and Seattle Center, and easy access to Hwy 99 and I-5
- 2,400 RSF
- Annual Base Rent: \$26.00/SF + NNN \$5.49/SF = \$6,298 per month