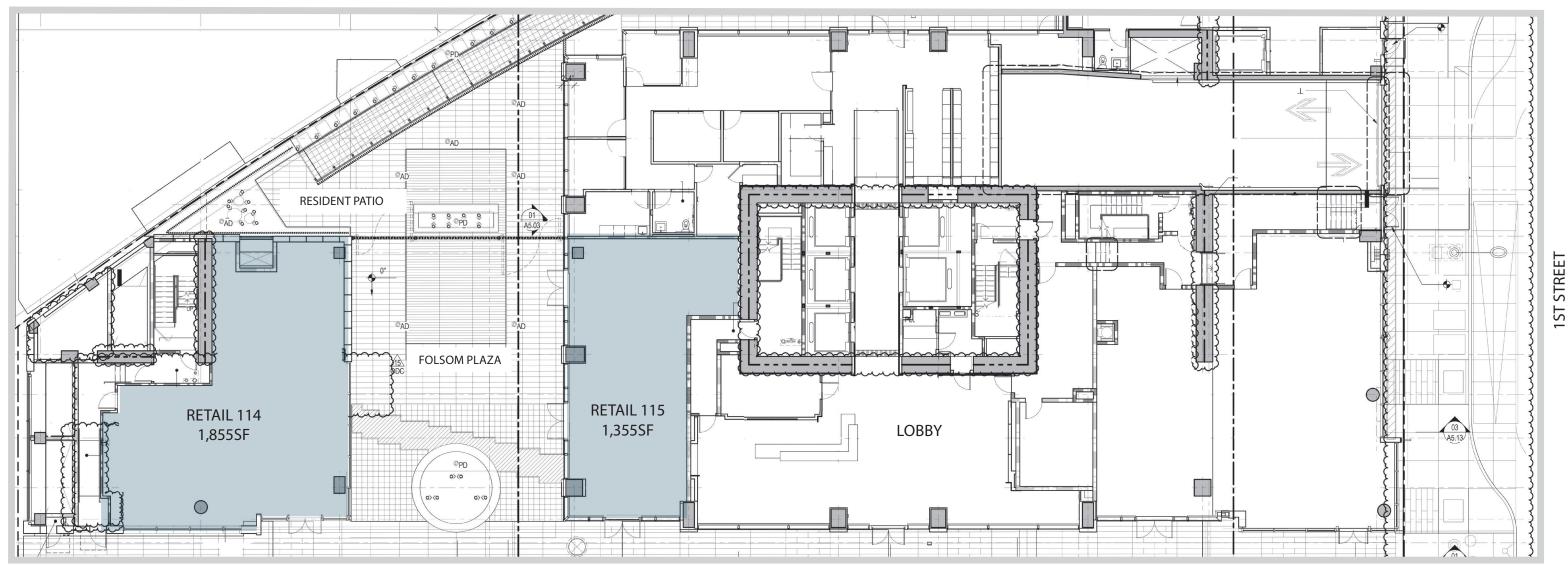

## **ABOUT**

Located in the trendy East Cut neighborhood steps from the Transbay Center, 500 Folsom has two low rise buildings bracketing a high rise tower with 545 residential units. Approximately 3,200 SF of premium designed, ground floor retail space offers incredible opportunity for today's best retailers.