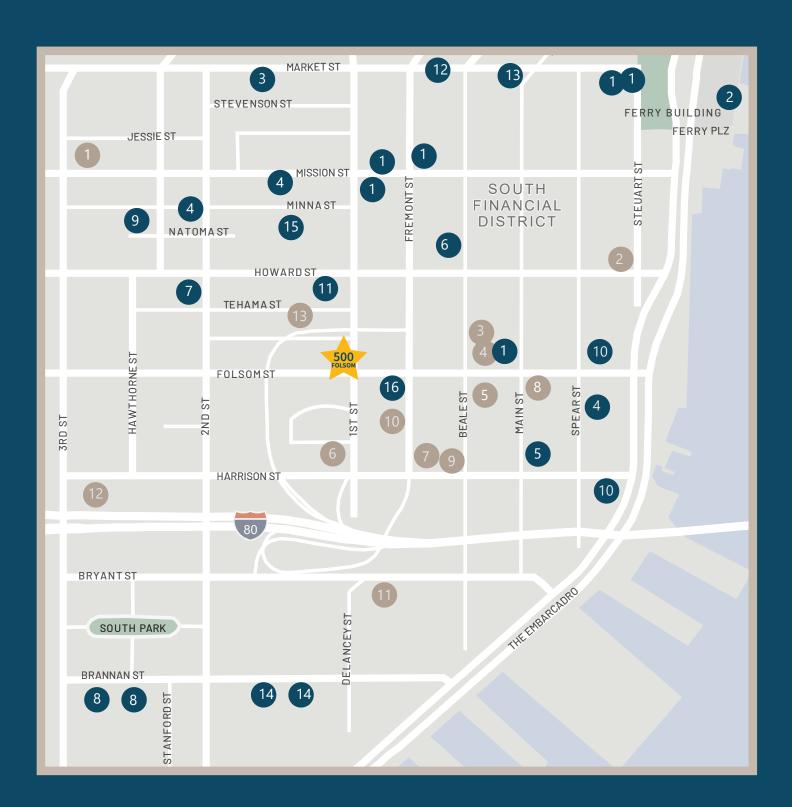

### **OFFICE**

- 1 Salesforce
- 2 Ferry Building
- 3 Uber
- 4 WeWork
- 5 Oracle
- 6 Fitbit
- 7 Linkedin
- 8 DropBox
- 9 Yelp
- 10 Gap
- 11 Slack
- 12 First Republic
- 13 PG&E
- 14 Splunk
- 15 Salesforce Transit Center
- 16 The Avery

- RESIDENTIAL

  1 Paramount
- 2 Rincon
- 3 Solaire
- 4 Transbay Block 6
- 5 Lumina
- 6 Jasper
- 7 399 Fremont
- 8 Infiniti
- 9 388 Beale
- 10 340 Fremont
- 11 Bayside Village
- 12 Yerba Buena Commons
- 13 33 tehama