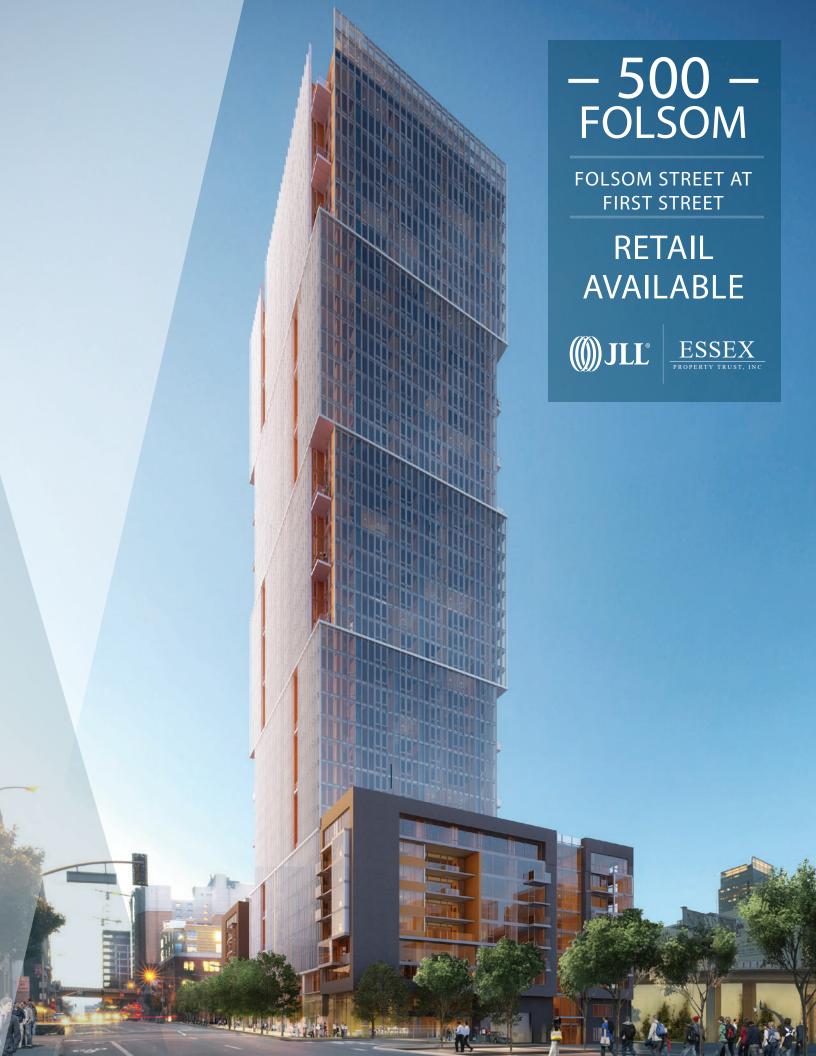

## **ABOUT**

Located in the trendy East Cut neighborhood steps from the Transbay Center, 500 Folsom has two low rise buildings bracketing a high rise tower with 545 residential units. Approximately 3,200 SF of premium designed, ground floor retail space offers incredible opportunity for today's best retailers.

### **HIGHLIGHTS**

- » 8,500 residential units within two blocks
- » 21,631 ADT cars exiting at the Fremont off ramp
- » 45,000 employees in 1/4 mile
- » Proximity Office Headquarters: LinkedIn, Charles Schwab, Orrick, Salesforce
- » Iconic building design
- » Frontage on vibrant Folsom corridor
- » Steps from Embarcadero and waterfront
- » Flexibility in use: restaurant, boutique fitness, financial services, retail shops