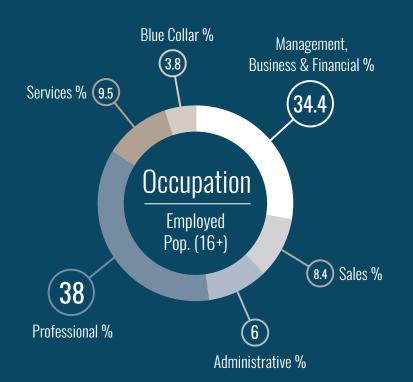

## POPULATION PROFILES

30.2% 60 Single

Bachelor's Degree

egree Employed

44,954

or Higher

Total Population

155,033
Daytime Population