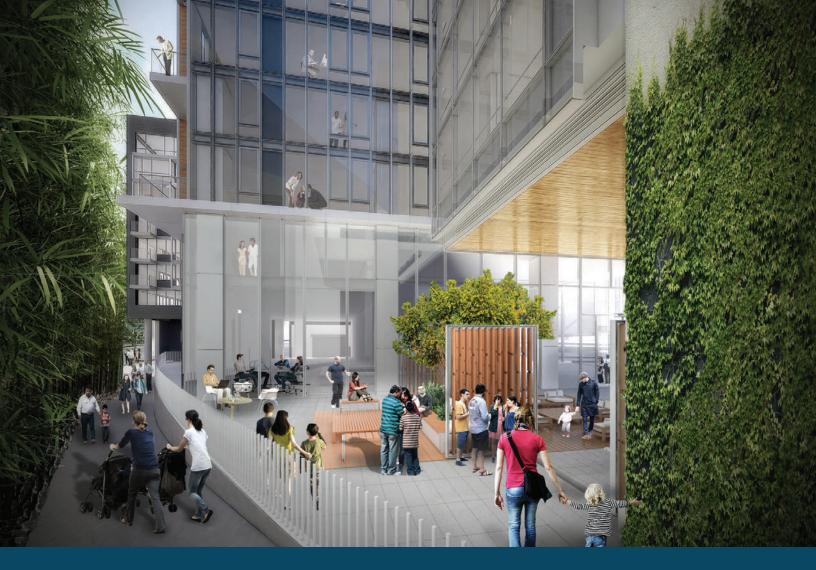

## **ABOUT**

Located in the trendy East Cut neighborhood steps from the Transbay Center, 500 Folsom has two low rise buildings bracketing a high rise tower with 545 residential units. Approximately 3,200 SF of premium designed, ground floor retail space offers incredible opportunity for today's best retailers.